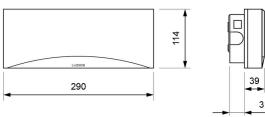

t housing. Illumination through LED strip without internal diffuser.

Modern and sharp-edged design with transparent, soft opal (-8%) or strong opal (-30%) diffuser.

#### **Technical characteristics**

Lamp in emergency 5 x LED White 5,700 K

N/A Lamp in maintained Flux in emergency 250 lm Flux in maintained N/A

Charge indicator LED 1 x LED green

Autonomy 1 h

Supply voltage 230 Vac - 50 Hz

Mains power 2.7 W Operation temperature 0 ÷ 40 °C

Battery Ni-Cd (HT) 3.6 V - 1.5 Ah

Remote controllable Yes (TL-300) Protection rating IP44 - IK04 **Electrical insulation** Class II

Applicable legislation CE marking (93/68/CEE):

> 2014/35/UE 2014/30/UE 2011/65/UE

#### **Photometric curve**



DATA SHEET. Model: GL-250 \_ Rev. 01 (February 2024)







## **Dimensions**

# Surface mounting







Flush mounting (cut: 298 x 124 mm)





70





## Possibility of adding coloured ambient light

Unique features in the market due to the possibility of adding three LEDs of the desired color in the lower part of the luminaire, highlighting its attractive curve.