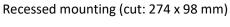

ght housing. Illumination through LED strip without internal diffuser.

Modern and sharp-edged design with transparent, soft opal (-8%) or strong opal (-30%) diffuser.

#### **Technical characteristics**

Lamp in emergency 5 x LED White 5,700 K

N/A Lamp in maintained Flux in emergency 250 lm Flux in maintained N/A

Charge indicator LED 1 x LED green

Autonomy 1 h

Supply voltage 230 Vac - 50 Hz

Mains power 2.7 W Operation temperature 0 ÷ 40 °C

Battery Ni-Cd (HT) 3.6 V - 1.5 Ah

Remote controllable Yes (TL-300) Protection rating IP44 - IK04 **Electrical insulation** Class II

Applicable legislation CE marking (93/68/CEE):

> 2014/35/UE 2014/30/UE 2011/65/UE

#### **Photometric curve**



DATA SHEET. Model: GL-250 \_ Rev. 01 (February 2024)







## **Dimensions**

# Surface mounting







Flush mounting (cut: 298 x 124 mm)





70





## Possibility of adding coloured ambient light

Unique features in the market due to the possibility of adding three LEDs of the desired color in the lower part of the luminaire, highlighting its attractive curve.