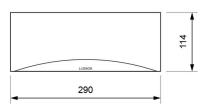

tight housing. Illumination through LED strip without internal diffuser.

Modern and sharp-edged design with transparent, soft opal (-8%) or strong opal (-30%) diffuser.

#### **Technical characteristics**

Lamp in emergency 5 x LED White 5,700 K

N/A Lamp in maintained Flux in emergency 250 lm Flux in maintained N/A

Charge indicator LED 1 x LED green

Autonomy 1 h

Supply voltage 230 Vac - 50 Hz

Mains power 2.7 W Operation temperature 0 ÷ 40 °C

Battery Ni-Cd (HT) 3.6 V - 1.5 Ah

Remote controllable Yes (TL-300) Protection rating IP44 - IK04 **Electrical insulation** Class II

Applicable legislation CE marking (93/68/CEE):

> 2014/35/UE 2014/30/UE 2011/65/UE

#### **Photometric curve**



DATA SHEET. Model: GL-250 \_ Rev. 01 (February 2024)







## **Dimensions**

# Surface mounting







Flush mounting (cut: 298 x 124 mm)





70





## Possibility of adding coloured ambient light

Unique features in the market due to the possibility of adding three LEDs of the desired color in the lower part of the luminaire, highlighting its attractive curve.