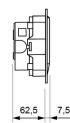

p without internal diffuser.

Modern and sharp-edged design with transparent, soft opal (-8%) or strong opal (-30%) diffuser.

#### **Technical characteristics**

Lamp in emergency 5 x LED White 5,700 K

N/A Lamp in maintained Flux in emergency 250 lm Flux in maintained N/A

Charge indicator LED 1 x LED green

Autonomy 1 h

Supply voltage 230 Vac - 50 Hz

Mains power 2.7 W Operation temperature 0 ÷ 40 °C

Battery Ni-Cd (HT) 3.6 V - 1.5 Ah

Remote controllable Yes (TL-300) Protection rating IP44 - IK04 **Electrical insulation** Class II

Applicable legislation CE marking (93/68/CEE):

> 2014/35/UE 2014/30/UE 2011/65/UE

#### **Photometric curve**



DATA SHEET. Model: GL-250 \_ Rev. 01 (February 2024)







## **Dimensions**

# Surface mounting







Flush mounting (cut: 298 x 124 mm)





70





## Possibility of adding coloured ambient light

Unique features in the market due to the possibility of adding three LEDs of the desired color in the lower part of the luminaire, highlighting its attractive curve.