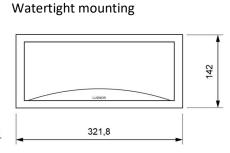

#### Description

Self-contained emergency luminaire for surface mounting, recessed mounting through spring kit, flush mounting through flushing frame or watertight mounting through watertight housing. Illumination through LED strip without internal diffuser.

## **Dimensions**