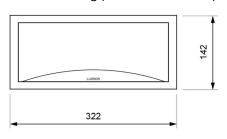

rip without internal diffuser.

Modern and sharp-edged design with transparent, soft opal (-8%) or strong opal (-30%) diffuser.

#### **Technical characteristics**

Lamp in emergency 5 x LED White 5,700 K

N/A Lamp in maintained Flux in emergency 250 lm Flux in maintained N/A

Charge indicator LED 1 x LED green

Autonomy 1 h

Supply voltage 230 Vac - 50 Hz

Mains power 2.7 W Operation temperature 0 ÷ 40 °C

Battery Ni-Cd (HT) 3.6 V - 1.5 Ah

Remote controllable Yes (TL-300) Protection rating IP44 - IK04 **Electrical insulation** Class II

Applicable legislation CE marking (93/68/CEE):

> 2014/35/UE 2014/30/UE 2011/65/UE

#### **Photometric curve**



DATA SHEET. Model: GL-250 \_ Rev. 01 (February 2024)







## **Dimensions**

# Surface mounting







Flush mounting (cut: 298 x 124 mm)





70





## Possibility of adding coloured ambient light

Unique features in the market due to the possibility of adding three LEDs of the desired color in the lower part of the luminaire, highlighting its attractive curve.